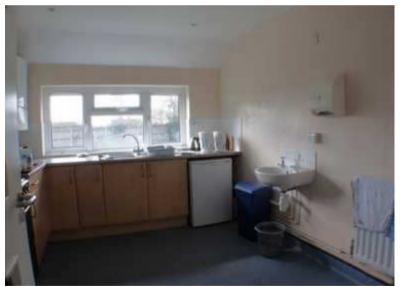

The smaller Meeting Room can comfortably seat **12** persons or have 17 persons standing, and is perfect for smaller meetings, and get-togethers.

Both rooms have tables and chairs, plus the main kitchen is fully equipped with an electric cooker and hob, fridge, water heaters plus crockery and cutlery. See the Floor Plan.

Address: Horspath Hub, The Old Chapel, The Green, Horspath, Oxon OX33 1RP. Friends of Horspath Registered Charity number: 1152667

Horspath Hub entrance hall

Horspath Hub entrance hall used as a cafe

Horspath Hub kitchen