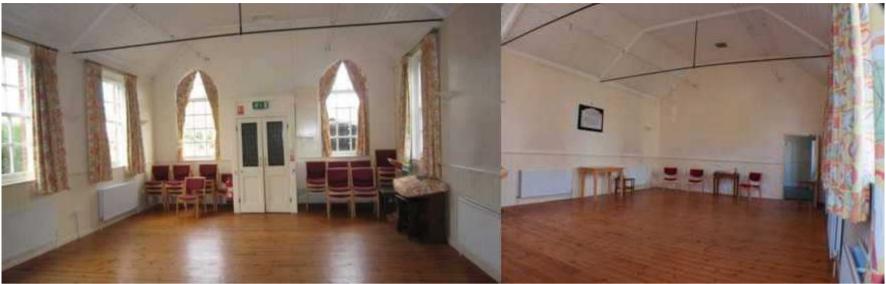

## The Hire Charge is £15 per hour with a reduced rate available for Horspath residents. Addresses will be checked by the Bookings Clerk.

Horspath Hub has the main hall, a meeting room, a well appointed kitchen and disabled toilets. Our Main Hall is **55** square metres, with a capacity of up to **50** persons seated or 70 persons standing. It is ideal for a range of events from larger meetings, parties and weddings to aerobics, dance classes and yoga.

The smaller Meeting Room can comfortably seat **12** persons or have 17 persons standing, and is perfect for smaller meetings, and get-togethers.

Both rooms have tables and chairs, plus the main kitchen is fully equipped with an electric cooker and hob, fridge, water heaters plus crockery and cutlery. See the Floor Plan.